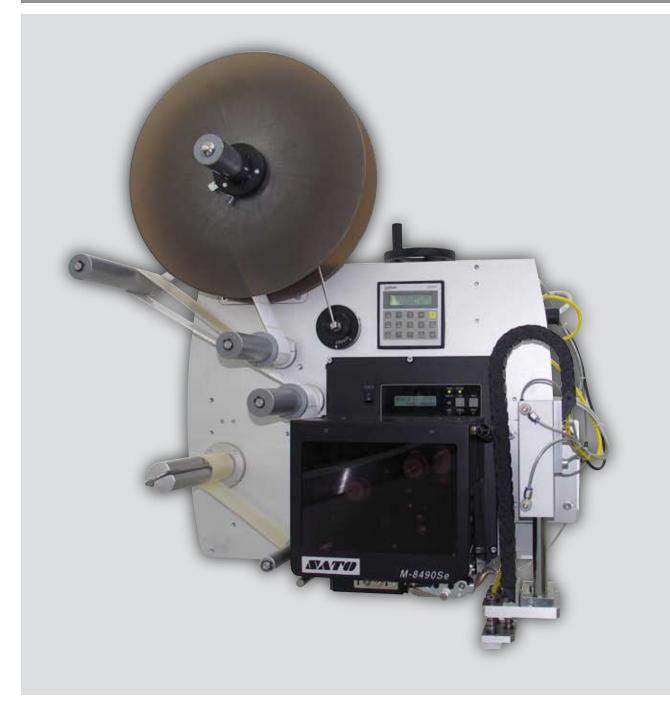

## **Etiprint Print & Apply**

The perfect solution for print on demand labelling where the last printed label gets directly onto the product. The Print & Apply system from Collamat® is rugged built and fulfils all needs to an industrial application concerning reliability, handling, and performance. The modular applicator system makes top, bottom, left, right or over edge labelling possible with the same base module. The selection of modular applicatiors is continuously expanded. The modular concept involves also the printer solutions where most common print engines like Sato, Zebra, and TEC can be integrated in the unit.

## **FEATURES**

- Flexible printing Each label can be printed on demand with variable data
- Open frame design Designed to integrate OEM print engines
- Flexibility Can be used for side, top, bottom, and over edge applications
- Compact design Made for industrial environments and easy integration
- Swiss quality Highly durable mechanics suitable for rugged conditions
- Increasing product information Create barcodes and graphics on your labels
- Adaptability Different applicators available for various tasks
- Communication Printing directly from PC, Network or from internal memory