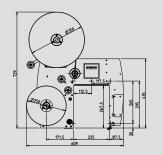

## **TECHNICAL DATA**

| Label reel size core / ext:           | 40 mm / 300 mm                               |
|---------------------------------------|----------------------------------------------|
| Min. label width:                     | 25 mm                                        |
| Min. label length:                    | 30 mm                                        |
| Max label length:                     | 150 mm                                       |
| Labels per minute (max):              | 80 (depending on printer)                    |
| Printer technology:                   | Thermal direct / thermal transfer technology |
| Printer data:                         | Depending on the fitted model                |
| Control system:                       | Parameter settings over interactive display  |
| Dimensions:                           | 447 x 449 x 725 mm (length x depth x height) |
| Approbation:                          | CE/IEC/Nema                                  |
| All data are indicative and may be su | bject to alteration                          |