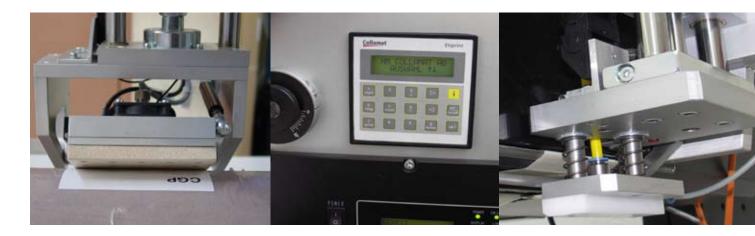

## **Etiprint Print & Apply**

The perfect solution for print on demand labelling where the last printed label gets directly onto the product. The Print & Apply system from Collamat® is rugged built and fulfils all needs to an industrial application concerning reliability, handling, and performance. The modular applicator system makes top, bottom, left, right or over edge labelling possible with the same base module. The selection of modular applicatiors is continuously expanded. The modular concept involves also the printer solutions where most common print engines like Sato, Zebra, and TEC can be integrated in the unit.

## **FEATURES**

- Flexible printing Each label can be printed on demand with variable data
- Open frame design Designed to integrate OEM print engines
- Flexibility Can be used for side, top, bottom, and over edge applications
- Compact design Made for industrial environments and easy integration
- Swiss quality Highly durable mechanics suitable for rugged conditions
- Increasing product information Create barcodes and graphics on your labels
- Adaptability Different applicators available for various tasks
- Communication Printing directly from PC, Network or from internal memory